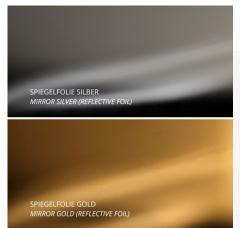

# Polystyrene mirror silver or gold

### laminated on SB

black or white, silver ex stock

Format: 1000 x 2000 mm, Thicknesses: 1.0 / 2.0 / 3.0 mm, one side with protective film

Option: on SB/ABS flame retardant