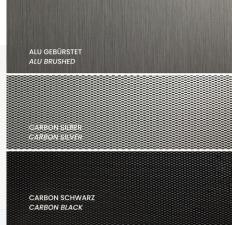

### **Standard decors:**

- silver matte or glossy
  brushed silver
- matte or glossy • carbon
- glossy

Width: 1,000 mm, as a sheet or roll

If necessary, the carrier material can be made flame-retardant

For presenting fine products as a display or packaging.