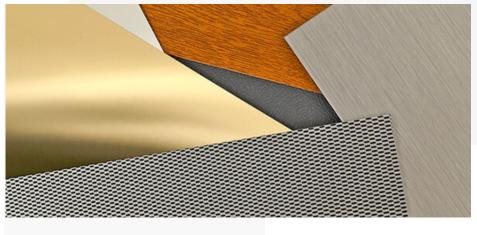

### **Standard decors:**

- silver matte or glossy
  brushed silver
- matte or glossy • carbon
- glossy

Width: 1,000 mm, as a sheet or roll

If necessary, the carrier material can be made flame-retardant

For presenting fine products as a display or packaging.

For object furnishings, shop, trade fair and stage construction as wall or ceiling cladding.

There are almost no limits to your imagination.

A wide variety of designs, printed on scratch-resistant polystyrene or acrylic film, for online laminating or on polyester film for subsequent hot stamping.