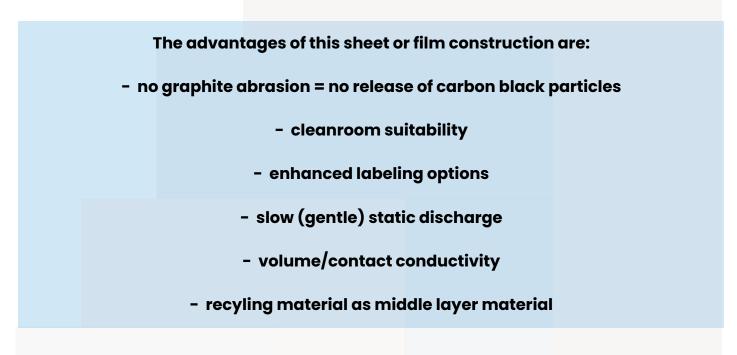

## **Conductive ESD Sheets with Coloured Surfaces**

The quote, loosely based on Henry Ford, that **"every customer can get an ESD sheet in the colour of their choice, as long as the colour is black"**, no longer applies.

In addition to the well-known dissipative-conductive plates in your preferred colours with a surface resistance of  $1 \times 10^9$  ohms, we now also offer you volume-conductive ESD sheets or rolls with coloured surfaces in A-B-A co-extrusion.

Both the upper and the lower layer also consist of a dissipatively conductive material in your preferred colour and a middle layer based on the well-known carbon black-filled compound <= 10<sup>6</sup> ohms in black.

We produce order-related sheets and films from a minimum quantity of 1 ton in your preferred colours, thicknesses and formats.

Please coordinate your requirements with us – we glady submit an offer to you. We look forward to hearing from you again soon.