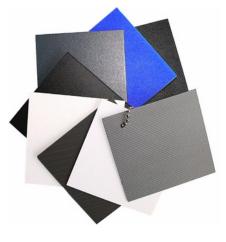

In addition to the well-known dissipative-conductive plates in your preferred colours with a surface resistance of  $1 \times 10^9$  ohms, we now also offer you volume-conductive ESD sheets or rolls with coloured surfaces in A-B-A co-extrusion.

Both the upper and the lower layer also consist of a dissipatively conductive material in your preferred colour and a middle layer based on the well-known carbon black-filled compound <= 10<sup>6</sup> ohms in black.

We produce order-related sheets and films from a minimum quantity of 1 ton in your preferred colours, thicknesses and formats.

Please coordinate your requirements with us – we glady submit an offer to you. We look forward to hearing from you again soon.